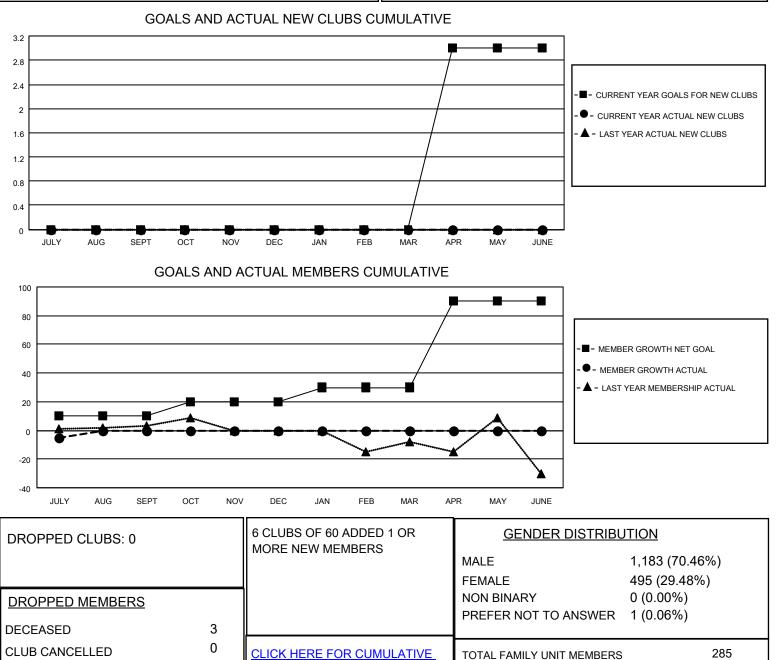

## LOCATION CALIFORNIA

District 4 A2

Results as of: 7/31/2022

| Clubs                 |               |           |               | Members               |                          |                         |                                                    |
|-----------------------|---------------|-----------|---------------|-----------------------|--------------------------|-------------------------|----------------------------------------------------|
| RESULTS FOR 2022-2023 |               |           |               | RESULTS FOR 2022-2023 |                          |                         |                                                    |
| QUARTER               | NEW CLUB GOAL | NEW CLUBS | DROPPED CLUBS | QUARTER ME            | EMBER GROWTH NET<br>GOAL | MEMBER GROWTH<br>ACTUAL | DROPPED<br>MEMBERS ACTUAL<br>(including transfers) |
| JULY/AUG/SEPT         | 0             | 0         | 0             | JULY/AUG/SEPT         | 10                       | 7                       | 12                                                 |
| OCT/NOV/DEC           | 0             | 0         | 0             | OCT/NOV/DEC           | 10                       | 0                       | 0                                                  |
| JAN/FEB/MAR           | 0             | 0         | 0             | JAN/FEB/MAR           | 10                       | 0                       | 0                                                  |
| APR/MAY/JUNE          | 3             | 0         | 0             | APR/MAY/JUNE          | 60                       | 0                       | 0                                                  |